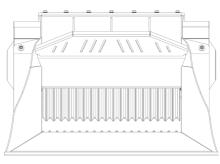

### **SPECIFICATIONS**

| Recommended excavator              | lb      | 16,540 - 26,460 |
|------------------------------------|---------|-----------------|
| Recommended backhoe loader/loader* | lb      | 11,020 - 19,840 |
| Recommended skid steer loader*     | lb      | 6,610 - 13,230  |
| Weight                             | Ib      | 2,095           |
| Load capacity                      | СУ      | 0.25            |
| Pressure                           | PSI     | 2,901 - 3,626   |
| Back pressure                      | PSI     | < 145           |
| Oil flow rate**                    | gal/min | 25 - 32         |
| Mouth width                        | in      | 31              |
| Mouth height                       | in      | 10              |
| Size A                             | in      | 48              |
| Size B                             | in      | 48              |
| Size C                             |         | 31              |