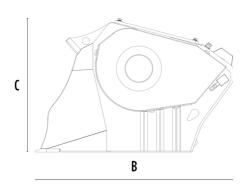

### **SPECIFICATIONS**

| Recommended excavator              | lb      | 16,540 - 26,460 |
|------------------------------------|---------|-----------------|
| Recommended backhoe loader/loader* | lb      | 11,020 - 19,840 |
| Recommended skid steer loader*     | lb      | 6,610 - 13,230  |
| Weight                             | Ib      | 2,095           |
| Load capacity                      | СУ      | 0.25            |
| Pressure                           | PSI     | 2,901 - 3,626   |
| Back pressure                      | PSI     | < 145           |
| Oil flow rate**                    | gal/min | 25 - 32         |
| Mouth width                        | in      | 31              |
| Mouth height                       | in      | 10              |
| Size A                             | in      | 48              |
| Size B                             | in      | 48              |
| Size C                             |         | 31              |