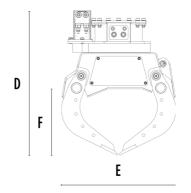

### **SPECIFICATIONS**

| Recommended excavator                     | lb      | 7,720 - 12,120 |
|-------------------------------------------|---------|----------------|
| Weight                                    | lb      | 635            |
| Capacity (claws closed)                   | СУ      | 0.13           |
| Rotation                                  | Degree  | 360°           |
| Oil pressure (rotation)                   | PSI PSI | 2,176 - 2,901  |
| Oil flow rate (rotation)                  | gal/min | 3 - 5          |
| Maximum oil pressure (opening - closing)  | PSI     | 2,611 - 3,191  |
| Maximum oil flow rate (opening - closing) | gal/min | 5 - 8          |
| Size A                                    | in      | 51             |
| Size B                                    | in      | 34             |
| Size C                                    | in      | 17             |
| Size D                                    | in      | 38             |
| Size E                                    | in      | 30             |
| Size F                                    | in      | 20             |
| Size G                                    | in      | 19             |