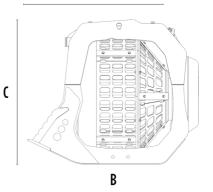

### **SPECIFICATIONS**

| Recommended excavator | lb      | 19,840 - 44,100 |
|-----------------------|---------|-----------------|
|                       | lb      | 2,425           |
| Load capacity         | СУ      | 1.44            |
| Pressure              | PSI PSI | 2,176 - 2,901   |
| Back pressure         | PSI PSI | < 290           |
| Oil flow rate*        | gal/min | 16 - 21         |
| Basket diameter       | in      | 47              |
| Basket depth          | in      | 35              |
| Size A                | in      | 55              |
| Size B                | in      | 67              |
| Size C                | in      | 57              |
|                       |         |                 |