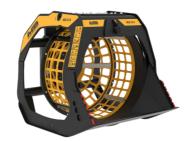

## **SCREENING BUCKET**

# **MB-S14 S4**













### **SPECIFICATIONS**



| Recommended excavator | lb      | 19,840 - 44,100 |
|-----------------------|---------|-----------------|
|                       | lb      | 2,425           |
| Load capacity         | СУ      | 1.44            |
| Pressure              | PSI PSI | 2,176 - 2,901   |
| Back pressure         | PSI PSI | < 290           |
| Oil flow rate*        | gal/min | 16 - 21         |
| Basket diameter       | in      | 47              |
| Basket depth          | in      | 35              |
| Size A                | in      | 55              |
| Size B                | in      | 67              |
| Size C                | in      | 57              |
|                       |         |                 |

<sup>\*</sup> The minimum hydraulic flow rate value must be a