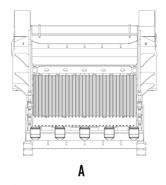

## **SPECIFICATIONS**

-

| Recommended excavator | ton                                   | 70 - 100  |
|-----------------------|---------------------------------------|-----------|
| Weight                | ton                                   | 11,5      |
| Load capacity         |                                       | 2,30      |
| Pressure              | bar                                   | 230 - 280 |
| Back pressure         | bar                                   | < 10      |
| Oil flow rate*        | l/min                                 | 380 - 430 |
| Mouth width           | mm                                    | 1450      |
| Mouth height          | mm                                    | 700       |
| Size A                | mm                                    | 2130      |
| Size B                | mm                                    | 3600      |
| Size C                | mm                                    | 2170      |
|                       | · · · · · · · · · · · · · · · · · · · |           |