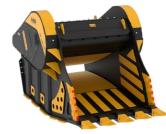

## **CRUSHER BUCKET BF150.10**

## **SPECIFICATIONS**

-

| Recommended excavator | ton                                   | 70 - 100  |
|-----------------------|---------------------------------------|-----------|
| Weight                | ton                                   | 11,5      |
| Load capacity         |                                       | 2,30      |
| Pressure              | bar                                   | 230 - 280 |
| Back pressure         | bar                                   | < 10      |
| Oil flow rate*        | l/min                                 | 380 - 430 |
| Mouth width           | mm                                    | 1450      |
| Mouth height          | mm                                    | 700       |
| Size A                | mm                                    | 2130      |
| Size B                | mm                                    | 3600      |
| Size C                | mm                                    | 2170      |
|                       | · · · · · · · · · · · · · · · · · · · |           |