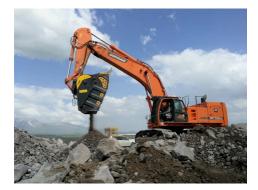

## **CRUSHER BUCKET BF150.10**











## **SPECIFICATIONS**

-

| Recommended excavator | ton                                   | 70 - 100  |
|-----------------------|---------------------------------------|-----------|
| Weight                | ton                                   | 11,5      |
| Load capacity         |                                       | 2,30      |
| Pressure              | bar                                   | 230 - 280 |
| Back pressure         | bar                                   | < 10      |
| Oil flow rate*        | l/min                                 | 380 - 430 |
| Mouth width           | mm                                    | 1450      |
| Mouth height          | mm                                    | 700       |
| Size A                | mm                                    | 2130