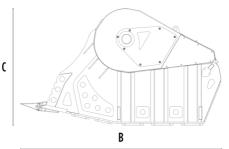

## **SPECIFICATIONS**

-

| Recommended excavator | ton                                   | 70 - 100  |
|-----------------------|---------------------------------------|-----------|
| Weight                | ton                                   | 11,5      |
| Load capacity         |                                       | 2,30      |
| Pressure              | bar                                   | 230 - 280 |
| Back pressure         | bar                                   | < 10      |
| Oil flow rate*        | l/min                                 | 380 - 430 |
| Mouth width           | mm                                    | 1450      |
| Mouth height          | mm                                    | 700       |
| Size A                | mm                                    | 2130      |
| Size B                | mm                                    | 3600      |
| Size C                | mm                                    | 2170      |
|                       | · · · · · · · · · · · · · · · · · · · |           |