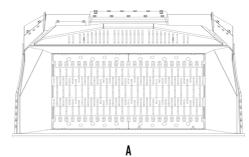

## **SPECIFICATIONS**

₹

| Recommended excavator                         | lb      | 48,500 - 77,160 |
|-----------------------------------------------|---------|-----------------|
| Recommended backhoe loader/loader*            | lb      | 26,460 - 35,270 |
| Weight                                        | lb      | 5,291           |
| Load capacity                                 | СУ      | 2.16 - 2.62**   |
| Load capacity with coal capacity increase kit | СУ      | 2.62 - 3.14**   |
| Pressure                                      | PSI     | 3,626 - 4,351   |
| Oil flow rate***                              | gal/min | 32 - 42         |
| Size A                                        | in      | 92              |
| Size B                                        | in      | 59              |
| Size C                                        | in      | 49              |