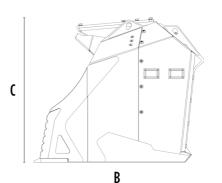

## **SPECIFICATIONS**

₹

| Recommended excavator                         | lb      | 48,500 - 77,160 |
|-----------------------------------------------|---------|-----------------|
| Recommended backhoe loader/loader*            | lb      | 26,460 - 35,270 |
| Weight                                        | lb      | 5,291           |
| Load capacity                                 | СУ      | 2.16 - 2.62**   |
| Load capacity with coal capacity increase kit | СУ      | 2.62 - 3.14**   |
| Pressure                                      | PSI     | 3,626 - 4,351   |
| Oil flow rate***                              | gal/min | 32 - 42         |
| Size A                                        | in      | 92              |
| Size B                                        | in      | 59              |
| Size C                                        | in      | 49              |