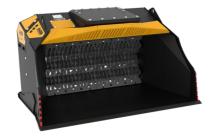

# SHAFTS SCREENER **MB-HDS323**









## **SPECIFICATIONS**

₹

| Recommended excavator                         | lb      | 48,500 - 77,160 |
|-----------------------------------------------|---------|-----------------|
| Recommended backhoe loader/loader*            | lb      | 26,460 - 35,270 |
| Weight                                        | lb      | 5,291           |
| Load capacity                                 | СУ      | 2.16 - 2.62**   |
| Load capacity with coal capacity increase kit | СУ      | 2.62 - 3.14**   |
| Pressure                                      | PSI     | 3,626 - 4,351   |
| Oil flow rate***                              | gal/min | 32 - 42         |
| Size A                                        | in      | 92              |
| Size B                                        | in      | 59