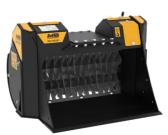

# SHAFTS SCREENERS **MB-HDS207**









## **SPECIFICATIONS**

| Recommended excavator              | ton   | 1,3 - 2,8 |
|------------------------------------|-------|-----------|
| Recommended backhoe loader/loader* | ton   | 3 - 4**   |
| Weight                             | ton   | 0,098     |
| Load capacity                      |       | 0,05      |
| Pressure                           | bar   | 200 - 220 |
| Oil flow rate***                   | l/min | 25 - 35   |
| Size A                             | mm    | 740       |
| Size B                             | mm    | 545       |
| Size C                             | mm    | 495       |
|                                    |       |           |

\* Please verify machine's Rated Operating Capacity

\*\* Applicable only on the rear arm of the backhoe.

\*\*\* The m