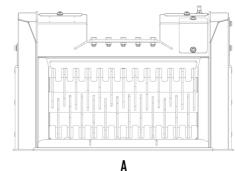

#### **SHAFT KIT**

| KIT                                 | ADJUSTMENT*   | APPLICATION                                                                                     |  |
|-------------------------------------|---------------|-------------------------------------------------------------------------------------------------|--|
| RQ8 Sifting kit<br>RQ15 Sifting kit | 8 mm<br>15 mm | Sifting damp/dry soil<br>Soil Aeration                                                          |  |
| RM Mixer kit                        |               | Soil Aeration<br>Compost Aeration<br>Charcoal reduction<br>Glass reduction<br>Drywall reduction |  |

\* Shafts in closed position.