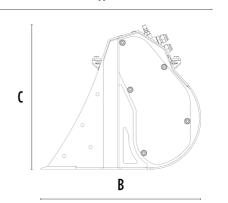

## **SPECIFICATIONS**

| Recommended excavator              | ton   | 1,3 - 2,8 |
|------------------------------------|-------|-----------|
| Recommended backhoe loader/loader* | ton   | 3 - 4**   |
| Weight                             | ton   | 0,098     |
| Load capacity                      |       | 0,05      |
| Pressure                           | bar   | 200 - 220 |
| Oil flow rate***                   | l/min | 25 - 35   |
| Size A                             | mm    | 740       |
| Size B                             | mm    | 545       |
| Size C                             | mm    | 495       |
|                                    |       |           |