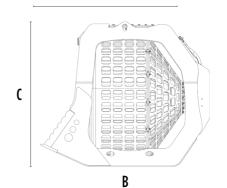

## **SPECIFICATIONS**

-1

| ton   | 35 - 50                             |
|-------|-------------------------------------|
| ton   | 3,66                                |
|       | 3.75                                |
| bar   | 320 - 350                           |
| bar   | < 5                                 |
| I/min | 160 - 180                           |
|       | 1970                                |
| mm    | 1490                                |
| mm    | 2320                                |
|       | 2840                                |
| mm    | 2350                                |
|       | ton m³ bar bar l/min mm mm mm mm mm |