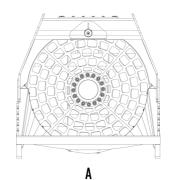

## **SPECIFICATIONS**

-1

| ton   | 35 - 50                             |
|-------|-------------------------------------|
| ton   | 3,66                                |
|       | 3.75                                |
| bar   | 320 - 350                           |
| bar   | < 5                                 |
| I/min | 160 - 180                           |
|       | 1970                                |
| mm    | 1490                                |
| mm    | 2320                                |
|       | 2840                                |
| mm    | 2350                                |
|       | ton m³ bar bar l/min mm mm mm mm mm |