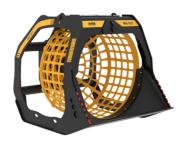

## **SCREENING BUCKET MB-S23**











## **SPECIFICATIONS**

-1

| ton   | 35 - 50                             |
|-------|-------------------------------------|
| ton   | 3,66                                |
|       | 3.75                                |
| bar   | 320 - 350                           |
| bar   | < 5                                 |
| I/min | 160 - 180                           |
|       | 1970                                |
| mm    | 1490                                |
| mm    | 2320                                |
|       | 2840                                |
| mm    | 2350                                |
|       | ton m³ bar bar l/min mm mm mm mm mm |

\* The minimum hydraulic flow rate value must be alongside the required operating pressure.

## **OPTIONAL ACCESSORIES**

Dust suppression k