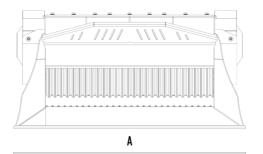

## **SPECIFICATIONS**

| Recommended excavator              | lb      | 24,250 - 35,270 |
|------------------------------------|---------|-----------------|
| Recommended backhoe loader/loader* | lb      | 15,430 - 24,250 |
| Recommended skid steer loader*     | lb      | 11,020 - 15,430 |
| Weight                             | lb      | 3,197           |
| Load capacity                      | СУ      | 0.46            |
| Pressure                           | PSI     | 2,901 - 4,061   |
| Back pressure                      | PSI     | < 145           |
| Oil flow rate**                    | gal/min | 29 - 53         |
| Mouth width                        | in      | 46              |
| Mouth height                       | in      | 11              |
| Size A                             | in      | 64              |
| Size B                             | in      | 51              |
| Size C                             | in      | 33              |