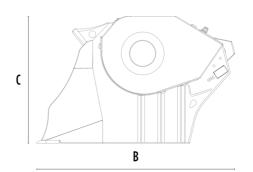

## **SPECIFICATIONS**

| Recommended excavator              | lb      | 24,250 - 35,270 |
|------------------------------------|---------|-----------------|
| Recommended backhoe loader/loader* | lb      | 15,430 - 24,250 |
| Recommended skid steer loader*     | lb      | 11,020 - 15,430 |
| Weight                             | lb      | 3,197           |
| Load capacity                      | СУ      | 0.46            |
| Pressure                           | PSI     | 2,901 - 4,061   |
| Back pressure                      | PSI     | < 145           |
| Oil flow rate**                    | gal/min | 29 - 53         |
| Mouth width                        | in      | 46              |
| Mouth height                       | in      | 11              |
| Size A                             | in      | 64              |
| Size B                             | in      | 51              |
| Size C                             | in      | 33              |