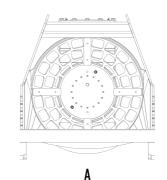

## **SPECIFICATIONS**

| Recommended excavator      | ton   | 6 - 9     |
|----------------------------|-------|-----------|
| Recommended backhoe loader | ton   | 8 - 9*    |
| Weight                     | ton   | 0,41      |
| Load capacity              | M3    | 0.32      |
| Pressure                   | bar   | 130 - 150 |
| Back pressure              | bar   | < 20      |
| Oil flow rate**            | I/min | 40 - 60   |
| Basket diameter            | mm    | 800       |
| Basket depth               | mm    | 555       |
| Size A                     | mm    | 950       |
| Size B                     | mm    | 1220      |
| Size C                     | mm    | 1010      |
|                            |       |           |