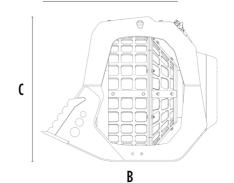

## **SPECIFICATIONS**

| Recommended excavator      | ton   | 6 - 9     |
|----------------------------|-------|-----------|
| Recommended backhoe loader | ton   | 8 - 9*    |
| Weight                     | ton   | 0,41      |
| Load capacity              | M3    | 0.32      |
| Pressure                   | bar   | 130 - 150 |
| Back pressure              | bar   | < 20      |
| Oil flow rate**            | I/min | 40 - 60   |
| Basket diameter            | mm    | 800       |
| Basket depth               | mm    | 555       |
| Size A                     | mm    | 950       |
| Size B                     | mm    | 1220      |
| Size C                     | mm    | 1010      |
|                            |       |           |