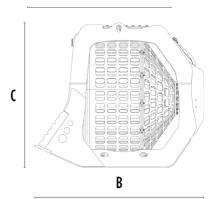

### **SPECIFICATIONS**

| Recommended excavator | lb      | 77,160 - 110,230 |
|-----------------------|---------|------------------|
|                       | lb      | 8,069            |
| Load capacity         | СУ      | 4.9              |
| Pressure              | PSI     | 4,641 - 5,076    |
| Back pressure         | PSI     | < 73             |
| Oil flow rate*        | gal/min | 42 - 48          |
| Basket diameter       | in      | 78               |
| Basket depth          | in      | 59               |
| Size A                | in      | 91               |
| Size B                | in      | 112              |
| Size C                | in      | 93               |
|                       |         |                  |