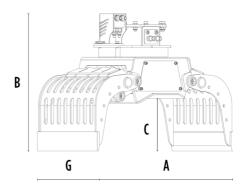

# **SPECIFICATIONS**

| Recommended excavator                     | ton    | 1,3 - 2,6 |
|-------------------------------------------|--------|-----------|
| Weight                                    | ton    | 0,085     |
| Capacity (claws closed)                   | m³     | 0,03      |
| Rotation                                  | Degree | 360°      |
| Oil pressure (rotation)                   | bar    | 130 - 170 |
| Oil flow rate (rotation)                  | I/min  | 5 - 10    |
| Maximum oil pressure (opening - closing)  | bar    | 180 - 220 |
| Maximum oil flow rate (opening - closing) | I/min  | 15 - 20   |
| Size A                                    | mm     | 795       |
| Size B                                    | mm     | 570       |
| Size C                                    | mm     | 233       |
| Size D                                    | mm     | 615       |
| Size E                                    | mm     | 490       |
| Size F                                    | mm     | 283       |
| Size G                                    | mm     | 350       |