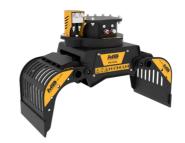

# **SORTING GRAPPLE**

# **MB-G350 S4**











# **SPECIFICATIONS**



| Recommended excavator                     | ton    | 1,3 - 2,6 |
|-------------------------------------------|--------|-----------|
| Weight                                    | ton    | 0,085     |
| Capacity (claws closed)                   | m³     | 0,03      |
| Rotation                                  | Degree | 360°      |
| Oil pressure (rotation)                   | bar    | 130 - 170 |
| Oil flow rate (rotation)                  | I/min  | 5 - 10    |
| Maximum oil pressure (opening - closing)  | bar    | 180 - 220 |
| Maximum oil flow rate (opening - closing) | I/min  | 15 - 20   |
| Size A                                    | mm     | 795       |
| Size B                                    | mm     | 570       |
| Size C