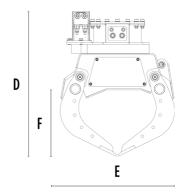

# **SPECIFICATIONS**

| Recommended excavator                     | ton    | 1,3 - 2,6 |
|-------------------------------------------|--------|-----------|
| Weight                                    | ton    | 0,085     |
| Capacity (claws closed)                   | m³     | 0,03      |
| Rotation                                  | Degree | 360°      |
| Oil pressure (rotation)                   | bar    | 130 - 170 |
| Oil flow rate (rotation)                  | I/min  | 5 - 10    |
| Maximum oil pressure (opening - closing)  | bar    | 180 - 220 |
| Maximum oil flow rate (opening - closing) | I/min  | 15 - 20   |
| Size A                                    | mm     | 795       |
| Size B                                    | mm     | 570       |
| Size C                                    | mm     | 233       |
| Size D                                    | mm     | 615       |
| Size E                                    | mm     | 490       |
| Size F                                    | mm     | 283       |
| Size G                                    | mm     | 350       |