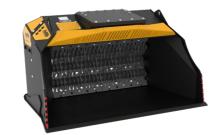

# **MB-HDS323**

A

## **SHAFT KIT**

| KIT                                               | ADJUSTMENT*                 | APPLICATION                                                                         |
|---------------------------------------------------|-----------------------------|-------------------------------------------------------------------------------------|
| RQ8 Sifting kit RQ20 Sifting kit RQ50 Sifting kit | 0.30 in<br>0.8 in<br>2.0 in | Sifting damp/dry soil<br>Soil Aeration                                              |
| RM Mixer kit                                      |                             | Soil Aeration Compost Aeration Charcoal reduction Glass reduction Drywall reduction |
| RE8 Fine sifting kit<br>RE16 Fine sifting kit     | 0.30 in<br>0.60 in          | Sifting damp/dry soil                                                               |
| RC Compost kit                                    | 1.40 in                     | Shredding foliage and small branches<br>Composting                                  |

## **OPTIONAL ACCESSORIES**

| RQ8 Sifting kit      | RQ20 Sifting kit      |
|----------------------|-----------------------|
| RQ50 Sifting kit     | RM Mixer kit          |
| RE8 Fine sifting kit | RE16 Fine sifting kit |
| RC Compost kit       | Shaft holder          |