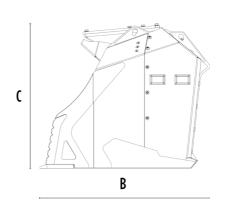

# **SPECIFICATIONS**

| Recommended excavator                         | lb      | 48,500 - 77,160 |
|-----------------------------------------------|---------|-----------------|
| Recommended backhoe loader/loader*            | lb      | 26,460 - 35,270 |
| Weight                                        | lb      | 5,291           |
| Load capacity                                 | СУ      | 2.16 - 2.62**   |
| Load capacity with coal capacity increase kit | СУ      | 2.62 - 3.14**   |
| Pressure                                      | PSI     | 3,626 - 4,351   |
| Oil flow rate***                              | gal/min | 32 - 42         |
| Size A                                        | in      | 92              |
| Size B                                        | in      | 59              |
| Size C                                        | in      | 49              |
| •                                             |         |                 |