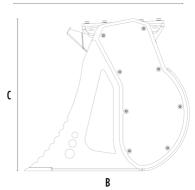

# **SPECIFICATIONS**

| Recommended excavator | ID      | 22,050 - 30,860 |
|-----------------------|---------|-----------------|
| Weight                | lb      | 2,646           |
| Load capacity         | СУ      | 0.72            |
| Pressure              | PSI     | 3,336 - 4,061   |
| Oil flow rate*        | gal/min | 24 - 40         |
| Size A                | in      | 49              |
| Size B                | in      | 48              |
| Size C                | in      | 44              |
|                       |         |                 |