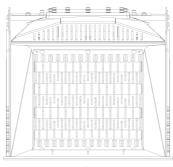

### **SHAFT KIT**

KIT

| RQ8 Sifting kit<br>RQ20 Sifting kit<br>RQ50 Sifting kit | 0.30 in<br>0.8 in<br>2.0 in | Sifting damp/dry soil<br>Soil Aeration                                              |
|---------------------------------------------------------|-----------------------------|-------------------------------------------------------------------------------------|
| RM Mixer kit                                            |                             | Soil Aeration Compost Aeration Charcoal reduction Glass reduction Drywall reduction |
| RE8 Fine sifting kit<br>RE16 Fine sifting kit           | 0.30 in<br>0.60 in          | Sifting damp/dry soil                                                               |
| RC Compost kit                                          | 1.40 in                     | Shredding foliage and small branches<br>Composting                                  |

ADJUSTMENT\*

APPLICATION