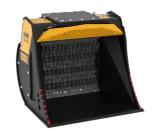

# **MB-HDS412**

# **SPECIFICATIONS**

| Recommended excavator | ID      | 22,050 - 30,860 |
|-----------------------|---------|-----------------|
| Weight                | lb      | 2,646           |
| Load capacity         | СУ      | 0.72            |
| Pressure              | PSI     | 3,336 - 4,061   |
| Oil flow rate*        | gal/min | 24 - 40         |
| Size A                | in      | 49              |
| Size B                | in      | 48              |
| Size C                | in      | 44              |
|                       |         |                 |