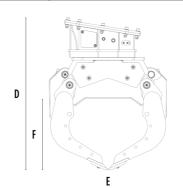

## SPECIFICATIONS

4

| Recommended excavator                     | lb      | 11,020 - 17,640 |
|-------------------------------------------|---------|-----------------|
| Weight                                    | lb      | 926             |
| Capacity (claws closed)                   | СУ      | 0.24            |
| Rotation                                  | Degree  | 360°            |
| Oil pressure (rotation)                   | PSI     | 2,321 - 2,901   |
| Oil flow rate (rotation)                  | gal/min | 4 - 7           |
| Maximum oil pressure (opening – closing)  | PSI     | 2,611 - 3,626   |
| Maximum oil flow rate (opening – closing) | gal/min | 8 - 11          |
| Size A                                    | in      | 59              |
| Size B                                    | in      | 39              |
| Size C                                    | in      | 16              |
| Size D                                    | in      | 43              |
| Size E                                    | in      | 34              |
| Size F                                    | in      | 21              |
| Size G                                    | in      | 22              |