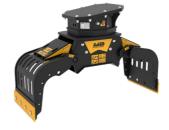

## SORTING GRAPPLE MB-G500 S4











## SPECIFICATIONS

4

| Recommended excavator                     | lb      | 11,020 - 17,640 |
|-------------------------------------------|---------|-----------------|
| Weight                                    | lb      | 926             |
| Capacity (claws closed)                   | СУ      | 0.24            |
| Rotation                                  | Degree  | 360°            |
| Oil pressure (rotation)                   | PSI     | 2,321 - 2,901   |
| Oil flow rate (rotation)                  | gal/min | 4 - 7           |
| Maximum oil pressure (opening – closing)  | PSI     | 2,611 - 3,626   |
| Maximum oil flow rate (opening – closing) | gal/min | 8 - 11          |
| Size A                                    | in      | 59              |
| Size B