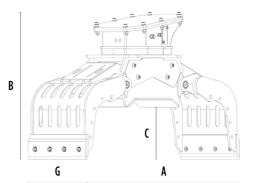

## SPECIFICATIONS

4

| Recommended excavator                     | lb      | 11,020 - 17,640 |
|-------------------------------------------|---------|-----------------|
| Weight                                    | lb      | 926             |
| Capacity (claws closed)                   | СУ      | 0.24            |
| Rotation                                  | Degree  | 360°            |
| Oil pressure (rotation)                   | PSI     | 2,321 - 2,901   |
| Oil flow rate (rotation)                  | gal/min | 4 - 7           |
| Maximum oil pressure (opening – closing)  | PSI     | 2,611 - 3,626   |
| Maximum oil flow rate (opening – closing) | gal/min | 8 - 11          |
| Size A                                    | in      | 59              |
| Size B                                    | in      | 39              |
| Size C                                    | in      | 16              |
| Size D                                    | in      | 43              |
| Size E                                    | in      | 34              |
| Size F                                    | in      | 21              |
| Size G                                    | in      | 22              |