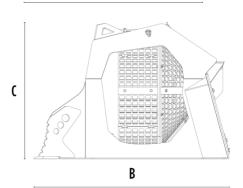

### **SPECIFICATIONS**

| Recommended backhoe loader | ton   | 8 - 15    |
|----------------------------|-------|-----------|
| Recommended loader*        | ton   | 8 - 15    |
| Weight                     | ton   | 1,45      |
| Load capacity              | m³    | 1.1       |
| Pressure                   | bar   | 160 - 200 |
| Back pressure              | bar   | < 20      |
| Oil flow rate**            | I/min | 80 - 100  |
| Basket diameter            | mm    | 1200      |
| Basket depth               | mm    | 900       |
| Size A                     | mm    | 1670      |
| Size B                     | mm    | 1930      |
| Size C                     | mm    | 1360      |
| ·                          |       |           |