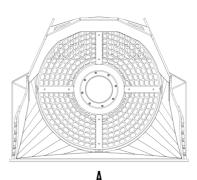

### **SPECIFICATIONS**

| Recommended backhoe loader | ton   | 8 - 15    |
|----------------------------|-------|-----------|
| Recommended loader*        | ton   | 8 - 15    |
| Weight                     | ton   | 1,45      |
| Load capacity              | m³    | 1.1       |
| Pressure                   | bar   | 160 - 200 |
| Back pressure              | bar   | < 20      |
| Oil flow rate**            | I/min | 80 - 100  |
| Basket diameter            | mm    | 1200      |
| Basket depth               | mm    | 900       |
| Size A                     | mm    | 1670      |
| Size B                     | mm    | 1930      |
| Size C                     | mm    | 1360      |
| ·                          |       |           |