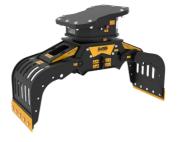

## SORTING GRAPPLE **MB-G600 S4**











## **SPECIFICATIONS**

4

| Recommended excavator                     | ton    | 7 - 12    |
|-------------------------------------------|--------|-----------|
| Weight                                    | ton    | 0,63      |
| Capacity (claws closed)                   | m³     | 0,24      |
| Rotation                                  | Degree | 360°      |
| Oil pressure (rotation)                   | bar    | 160 - 200 |
| Oil flow rate (rotation)                  | l/min  | 25 - 35   |
| Maximum oil pressure (opening – closing)  | bar    | 250 - 300 |
| Maximum oil flow rate (opening – closing) | l/min  | 50 - 60   |
| Size A                                    | mm     | 1705      |
| Size B                                    | mm     | 1145      |
| Size C