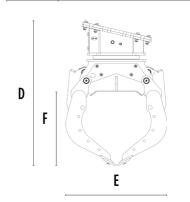

## **SPECIFICATIONS**

4

| Recommended excavator                     | ton    | 7 - 12    |
|-------------------------------------------|--------|-----------|
| Weight                                    | ton    | 0,63      |
| Capacity (claws closed)                   | m³     | 0,24      |
| Rotation                                  | Degree | 360°      |
| Oil pressure (rotation)                   | bar    | 160 - 200 |
| Oil flow rate (rotation)                  | l/min  | 25 - 35   |
| Maximum oil pressure (opening – closing)  | bar    | 250 - 300 |
| Maximum oil flow rate (opening – closing) | l/min  | 50 - 60   |
| Size A                                    | mm     | 1705      |
| Size B                                    | mm     | 1145      |
| Size C                                    | mm     | 470       |
| Size D                                    | mm     | 1300      |
| Size E                                    | mm     | 975       |
| Size F                                    | mm     | 625       |
| Size G                                    | mm     | 650       |