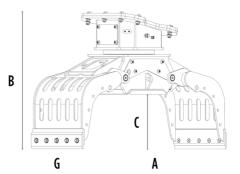

## **SPECIFICATIONS**

4

| Recommended excavator                     | ton    | 7 - 12    |
|-------------------------------------------|--------|-----------|
| Weight                                    | ton    | 0,63      |
| Capacity (claws closed)                   | m³     | 0,24      |
| Rotation                                  | Degree | 360°      |
| Oil pressure (rotation)                   | bar    | 160 - 200 |
| Oil flow rate (rotation)                  | l/min  | 25 - 35   |
| Maximum oil pressure (opening – closing)  | bar    | 250 - 300 |
| Maximum oil flow rate (opening – closing) | l/min  | 50 - 60   |
| Size A                                    | mm     | 1705      |
| Size B                                    | mm     | 1145      |
| Size C                                    | mm     | 470       |
| Size D                                    | mm     | 1300      |
| Size E                                    | mm     | 975       |
| Size F                                    | mm     | 625       |
| Size G                                    | mm     | 650       |