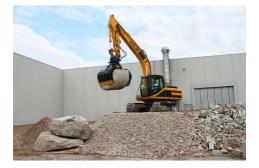

## SORTING GRAPPLE **MB-G1500 S4**











## SPECIFICATIONS

4

| Recommended excavator                     | lb      | 44,100 - 66,140 |
|-------------------------------------------|---------|-----------------|
| Weight                                    | lb      | 4,52            |
| Capacity (claws closed)                   | СУ      | 1.87            |
| Rotation                                  | Degree  | 360°            |
| Oil pressure (rotation)                   | PSI     | 2,901 - 3,626   |
| Oil flow rate (rotation)                  | gal/min | 8 - 11          |
| Maximum oil pressure (opening – closing)  | PSI     | 4,351 - 5,076   |
| Maximum oil flow rate (opening – closing) | gal/min | 18 - 24         |
| Size A                                    | in      | 98              |
| Size B