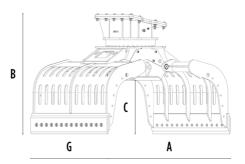

## SPECIFICATIONS

4

| Recommended excavator                     | lb      | 44,100 - 66,140 |
|-------------------------------------------|---------|-----------------|
| Weight                                    | lb      | 4,52            |
| Capacity (claws closed)                   | СУ      | 1.87            |
| Rotation                                  | Degree  | 360°            |
| Oil pressure (rotation)                   | PSI     | 2,901 - 3,626   |
| Oil flow rate (rotation)                  | gal/min | 8 - 11          |
| Maximum oil pressure (opening – closing)  | PSI     | 4,351 - 5,076   |
| Maximum oil flow rate (opening – closing) | gal/min | 18 - 24         |
| Size A                                    | in      | 98              |
| Size B                                    | in      | 65              |
| Size C                                    | in      | 32              |
| Size D                                    | in      | 77              |
| Size E                                    |         | 55              |
| Size F                                    |         | 44              |
| Size G                                    | in      | 60              |