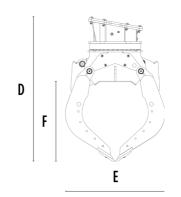

## SPECIFICATIONS

4

| Recommended excavator                     | lb      | 44,100 - 66,140 |
|-------------------------------------------|---------|-----------------|
| Weight                                    | lb      | 4,52            |
| Capacity (claws closed)                   | СУ      | 1.87            |
| Rotation                                  | Degree  | 360°            |
| Oil pressure (rotation)                   | PSI     | 2,901 - 3,626   |
| Oil flow rate (rotation)                  | gal/min | 8 - 11          |
| Maximum oil pressure (opening – closing)  | PSI     | 4,351 - 5,076   |
| Maximum oil flow rate (opening – closing) | gal/min | 18 - 24         |
| Size A                                    | in      | 98              |
| Size B                                    | in      | 65              |
| Size C                                    | in      | 32              |
| Size D                                    | in      | 77              |
| Size E                                    |         | 55              |
| Size F                                    |         | 44              |
| Size G                                    | in      | 60              |