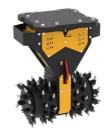

# **DRUM CUTTER**

## **MB-R900**











### **SPECIFICATIONS**



| Recommended excavator          | lb      | 41,490 - 77,160 |
|--------------------------------|---------|-----------------|
| Weight                         | lb      | 3,086           |
| Cutting width                  | in      | 44              |
| Pick force                     | ft lb   | 29,502          |
| Speed/Min. (minimum - maximum) | rpm     | 60 - 80         |
| Output torque                  | Nm      | 13,200          |
| Pressure                       | PSI     | 4,351 - 5,076   |
| Back pressure                  | PSI     | < 58            |
| Oil flow rate*                 | gal/min | 66 - 92         |
| Drum diameter                  | in      | 27              |
| Size A                         | in      | 44              |
| Size B