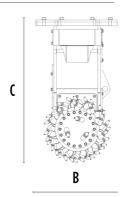

### **SPECIFICATIONS**

| Recommended excavator          | lb      | 41,490 - 77,160 |
|--------------------------------|---------|-----------------|
| Weight                         | lb      | 3,086           |
| Cutting width                  | in      | 44              |
| Pick force                     | ft lb   | 29,502          |
| Speed/Min. (minimum - maximum) | rpm     | 60 - 80         |
| Output torque                  | Nm      | 13,200          |
| Pressure                       | PSI     | 4,351 - 5,076   |
| Back pressure                  | PSI     | < 58            |
| Oil flow rate*                 | gal/min | 66 - 92         |
| Drum diameter                  | in      | 27              |
| Size A                         | in      | 44              |
| Size B                         | in      | 27              |
| Size C                         | in      | 54              |
|                                |         |                 |