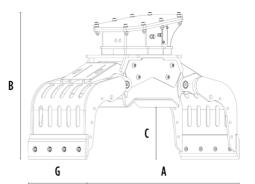

## **SPECIFICATIONS**

4

| Recommended excavator                     | ton    | 5 - 8     |
|-------------------------------------------|--------|-----------|
| Weight                                    | ton    | 0,42      |
| Capacity (claws closed)                   | m³     | 0,18      |
| Rotation                                  | Degree | 360°      |
| Oil pressure (rotation)                   | bar    | 160 - 200 |
| Oil flow rate (rotation)                  | l/min  | 15 - 25   |
| Maximum oil pressure (opening - closing)  | bar    | 180 - 250 |
| Maximum oil flow rate (opening – closing) | l/min  | 30 - 40   |
| Size A                                    | mm     | 1500      |
| Size B                                    | mm     | 980       |
| Size C                                    | mm     | 415       |
| Size D                                    | mm     | 1095      |
| Size E                                    | mm     | 855       |
| Size F                                    | mm     | 530       |
| Size G                                    | mm     | 555       |