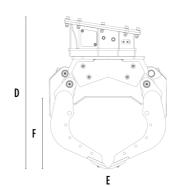

## **SPECIFICATIONS**

4

| Recommended excavator                     | ton    | 5 - 8     |
|-------------------------------------------|--------|-----------|
| Weight                                    | ton    | 0,42      |
| Capacity (claws closed)                   | m³     | 0,18      |
| Rotation                                  | Degree | 360°      |
| Oil pressure (rotation)                   | bar    | 160 - 200 |
| Oil flow rate (rotation)                  | l/min  | 15 - 25   |
| Maximum oil pressure (opening - closing)  | bar    | 180 - 250 |
| Maximum oil flow rate (opening – closing) | l/min  | 30 - 40   |
| Size A                                    | mm     | 1500      |
| Size B                                    | mm     | 980       |
| Size C                                    | mm     | 415       |
| Size D                                    | mm     | 1095      |
| Size E                                    | mm     | 855       |
| Size F                                    | mm     | 530       |
| Size G                                    | mm     | 555       |