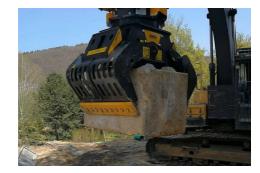

ing)  | bar    | 300 - 350 |
| Maximum oil flow rate (opening – closing) | l/min  | 70 - 90   |
| Size A                                    | mm     | 1860      |
| Size B                                    | mm     | 1375      |
| Size C                                    | mm     | 510       |
| Size D                                    | mm     | 1500      |
| Size E                                    | mm     | 1200      |
| Size F                                    | mm     | 640       |
| Size G                                    | mm     | 1015      |

## **OPTIONAL ACCESSORIES**

Remote power control system

## **APPLICATION AREAS**



Enclosed spaces

Road works

Pipelines



Urban construction

site





Maintaining landscape Fore and agricultural areas

cape Forest Maintenance