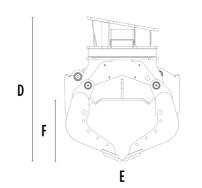

## SPECIFICATIONS

4

| Recommended excavator                     | ton    | 18 - 25   |
|-------------------------------------------|--------|-----------|
| Weight                                    | ton    | 1,62      |
| Capacity (claws closed)                   | m³     | 0,44      |
| Rotation                                  | Degree | 360°      |
| Oil pressure (rotation)                   | bar    | 200 - 250 |
| Oil flow rate (rotation)                  | l/min  | 60 - 80   |
| Maximum oil pressure (opening – closing)  | bar    | 300 - 350 |
| Maximum oil flow rate (opening – closing) | l/min  | 70 - 90   |
| Size A                                    | mm     | 1860      |
| Size B                                    | mm     | 1375      |
| Size C                                    | mm     | 510       |
| Size D                                    | mm     | 1500      |
| Size E                                    | mm     | 1200      |
| Size F                                    | mm     | 640       |
| Size G                                    | mm     | 1015      |