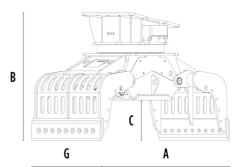

## SPECIFICATIONS

4

| Recommended excavator                     | ton    | 18 - 25   |
|-------------------------------------------|--------|-----------|
| Weight                                    | ton    | 1,62      |
| Capacity (claws closed)                   | m³     | 0,44      |
| Rotation                                  | Degree | 360°      |
| Oil pressure (rotation)                   | bar    | 200 - 250 |
| Oil flow rate (rotation)                  | l/min  | 60 - 80   |
| Maximum oil pressure (opening – closing)  | bar    | 300 - 350 |
| Maximum oil flow rate (opening – closing) | l/min  | 70 - 90   |
| Size A                                    | mm     | 1860      |
| Size B                                    | mm     | 1375      |
| Size C                                    | mm     | 510       |
| Size D                                    | mm     | 1500      |
| Size E                                    | mm     | 1200      |
| Size F                                    | mm     | 640       |
| Size G                                    | mm     | 1015      |