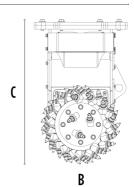

# **SPECIFICATIONS**

| Recommended excavator          | lb      | 13,230 - 28,660 |
|--------------------------------|---------|-----------------|
| Recommended skid steer loader* | lb      | 13,230 - 22,050 |
| Weight                         | lb      | 1,323           |
| Cutting width                  | in      | 35              |
| Pick force                     | ft lb   | 14,456          |
| Speed/Min. (minimum - maximum) | rpm     | 80 - 110        |
| Output torque                  | Nm      | 5,000           |
| Pressure                       | PSI     | 4,351 - 5,076   |
| Back pressure                  | PSI     | < 58            |
| Oil flow rate**                | gal/min | 29 - 48         |
| Drum diameter                  | in      | 20              |
| Size A                         | in      | 35              |
| Size B                         | in      | 20              |
| Size C                         | in      | 37              |