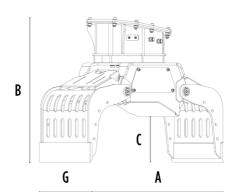

### **SPECIFICATIONS**

| Recommended excavator                     | lb      | 5,290 - 8,820 |
|-------------------------------------------|---------|---------------|
| Weight                                    | lb      | 441           |
| Capacity (claws closed)                   | СУ      | 0.1           |
| Rotation                                  | Degree  | 360°          |
| Oil pressure (rotation)                   | PSI     | 1,885 - 2,466 |
| Oil flow rate (rotation)                  | gal/min | 2 - 3         |
| Maximum oil pressure (opening - closing)  | PSI     | 2,611 - 3,191 |
| Maximum oil flow rate (opening - closing) | gal/min | 5 - 7         |
| Size A                                    | in      | 41            |
| Size B                                    | in      | 31            |
| Size C                                    | in      | 13            |
| Size D                                    | in      | 32            |
| Size E                                    | in      | 27            |
| Size F                                    | in      | 15            |
| Size G                                    | in      | 16            |