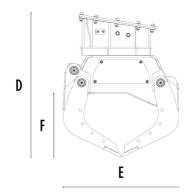

### **SPECIFICATIONS**

| Recommended excavator                     | lb      | 5,290 - 8,820 |
|-------------------------------------------|---------|---------------|
| Weight                                    | lb      | 441           |
| Capacity (claws closed)                   | СУ      | 0.1           |
| Rotation                                  | Degree  | 360°          |
| Oil pressure (rotation)                   | PSI     | 1,885 - 2,466 |
| Oil flow rate (rotation)                  | gal/min | 2 - 3         |
| Maximum oil pressure (opening - closing)  | PSI     | 2,611 - 3,191 |
| Maximum oil flow rate (opening - closing) | gal/min | 5 - 7         |
| Size A                                    | in      | 41            |
| Size B                                    | in      | 31            |
| Size C                                    | in      | 13            |
| Size D                                    | in      | 32            |
| Size E                                    | in      | 27            |
| Size F                                    | in      | 15            |
| Size G                                    | in      | 16            |