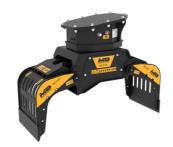

## **SORTING GRAPPLE**

# **MB-G400 S4**









### **SPECIFICATIONS**



| Recommended excavator                     | lb      | 5,290 - 8,820 |
|-------------------------------------------|---------|---------------|
| Weight                                    | lb      | 441           |
| Capacity (claws closed)                   | СУ      | 0.1           |
| Rotation                                  | Degree  | 360°          |
| Oil pressure (rotation)                   | PSI     | 1,885 - 2,466 |
| Oil flow rate (rotation)                  | gal/min | 2 - 3         |
| Maximum oil pressure (opening - closing)  | PSI     | 2,611 - 3,191 |
| Maximum oil flow rate (opening - closing) | gal/min | 5 - 7         |
| Size A                                    | in      | 41            |
| Size B                                    | in