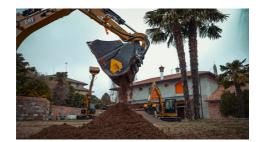

## **APPLICATION AREAS**

Urban construction

**Enclosed spaces** 

Foundries

Recycling aggregates

Maintaining landscape and agricultural areas

<sup>\*\*</sup> Applicable only on the rear arm of the backhoe.

<sup>\*\*\*</sup> The minimum hydraulic flow rate value must be alongside the required operating pressure