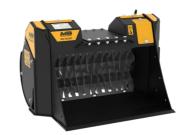

# **MB-HDS207**

### **SPECIFICATIONS**

| Recommended excavator              | ton   | 1,3 - 2,8 |
|------------------------------------|-------|-----------|
| Recommended backhoe loader/loader* | ton   | 3 - 4**   |
| Weight                             | ton   | 0,098     |
| Load capacity                      |       | 0,05      |
| Pressure                           | bar   | 200 - 220 |
| Oil flow rate***                   | I/min | 25 - 35   |
| Size A                             | mm    | 740       |
| Size B                             | mm    | 545       |
| Size C                             | mm    | 495       |
| •                                  |       |           |