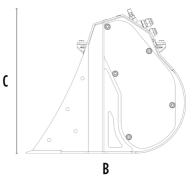

### **SPECIFICATIONS**

| Recommended excavator              | ton   | 1,3 - 2,8 |
|------------------------------------|-------|-----------|
| Recommended backhoe loader/loader* | ton   | 3 - 4**   |
| Weight                             | ton   | 0,098     |
| Load capacity                      |       | 0,05      |
| Pressure                           | bar   | 200 - 220 |
| Oil flow rate***                   | I/min | 25 - 35   |
| Size A                             | mm    | 740       |
| Size B                             | mm    | 545       |
| Size C                             | mm    | 495       |
| •                                  |       |           |

<sup>\*</sup> Shafts in closed position.