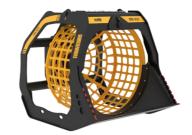

## **SCREENING BUCKET**

# **MB-S23**









#### **SPECIFICATIONS**



| Recommended excavator | ton   | 35 - 50   |
|-----------------------|-------|-----------|
| Weight                | ton   | 3,66      |
| Load capacity         | m³    | 3,75      |
| Pressure              | bar   | 320 - 350 |
| Back pressure         | bar   | < 5       |
| Oil flow rate*        | l/min | 160 - 180 |
| Basket diameter       | mm    | 1970      |
| Basket depth          | mm    | 1490      |
| Size A                | mm    | 2320      |
| Size B                | mm    | 2840      |
| Size C                | mm    | 2350      |
|                       |       |           |

<sup>\*</sup> The minimum hydraulic flow rate value must be alongside the required operating pressure

#### **OPTIONAL ACCESSORIES**

| Dust suppression kit | Hour mete