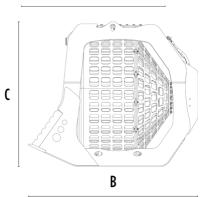

#### **SPECIFICATIONS**

| Recommended excavator | ton   | 35 - 50   |
|-----------------------|-------|-----------|
| Weight                | ton   | 3,66      |
| Load capacity         | m³    | 3,75      |
| Pressure              | bar   | 320 - 350 |
| Back pressure         | bar   | < 5       |
| Oil flow rate*        | l/min | 160 - 180 |
| Basket diameter       | mm    | 1970      |
| Basket depth          | mm    | 1490      |
| Size A                | mm    | 2320      |
| Size B                | mm    | 2840      |
| Size C                | mm    | 2350      |
|                       |       |           |