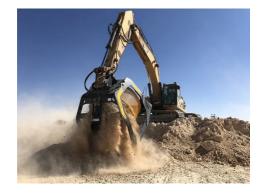

## **SCREENING BUCKET**

# **MB-S23**









#### **SPECIFICATIONS**



| Recommended excavator | ton   | 35 - 50   |
|-----------------------|-------|-----------|
| Weight                | ton   | 3,66      |
| Load capacity         | m³    | 3,75      |
| Pressure              | bar   | 320 - 350 |
| Back pressure         | bar   | < 5       |
| Oil flow rate*        | l/min | 160 - 180 |
| Basket diameter       | mm    | 1970      |
| Basket depth          | mm    | 1490      |
| Size A                | mm    | 2320      |
| Size B                | mm    | 2840      |
| Size C                | mm    | 2350      |
|                       |       |           |

<sup>\*</sup> The minimum hydraulic flow rate value must be alongside the required operating pressure

#### **OPTIONAL ACCESSORIES**

| Dust suppression kit | Hour meter |