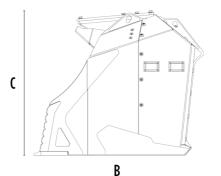

# **SPECIFICATIONS**

| <br>Recommended excavator          | lb      | 48,500 - 77,160 |
|------------------------------------|---------|-----------------|
| Recommended backhoe loader/loader* | lb      | 26,460 - 35,270 |
| Weight                             | lb      | 5,291           |
| Load capacity                      | СУ      | 2.16            |
| Pressure                           | PSI     | 3,626 - 4,351   |
| Oil flow rate**                    | gal/min | 32 - 42         |
| Size A                             | in      | 92              |
| Size B                             | in      | 59              |
| Size C                             | in      | 49              |