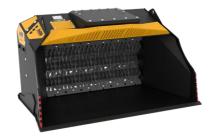

# SHAFTS SCREENERS **MB-HDS323**









# **SPECIFICATIONS**

| <br>Recommended excavator          | lb      | 48,500 - 77,160 |
|------------------------------------|---------|-----------------|
| Recommended backhoe loader/loader* | lb      | 26,460 - 35,270 |
| Weight                             | lb      | 5,291           |
| Load capacity                      | СУ      | 2.16            |
| Pressure                           | PSI     | 3,626 - 4,351   |
| Oil flow rate**                    | gal/min | 32 - 42         |
| Size A                             | in      | 92              |
| Size B                             | in      | 59              |
| Size C                             | in      | 49              |

\* Please verify machine's Rated Operating Capacity

\*\* The minimum hydraulic flow rate value mus