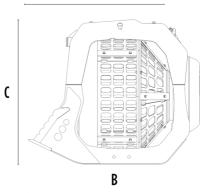

### **SPECIFICATIONS**

| Recommended excavator | ton   | 9 - 20    |
|-----------------------|-------|-----------|
| Weight                | ton   | 1,1       |
| Load capacity         | m³    | 1.1       |
| Pressure              | bar   | 150 - 200 |
| Back pressure         | bar   | < 20      |
| Oil flow rate*        | I/min | 60 - 80   |
| Basket diameter       | mm    | 1200      |
| Basket depth          | mm    | 900       |
| Size A                | mm    | 1400      |
| Size B                | mm    | 1700      |
| Size C                | mm    | 1440      |
|                       |       |           |