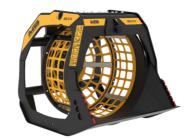

## **SCREENING BUCKET**

# **MB-S14 S4**





A





### **SPECIFICATIONS**



| Recommended excavator | ton   | 9 - 20    |
|-----------------------|-------|-----------|
| Weight                | ton   | 1,1       |
| Load capacity         | m³    | 1.1       |
| Pressure              | bar   | 150 - 200 |
| Back pressure         | bar   | < 20      |
| Oil flow rate*        | I/min | 60 - 80   |
| Basket diameter       | mm    | 1200      |
| Basket depth          | mm    | 900       |
| Size A                | mm    | 1400      |
| Size B                | mm    | 1700      |
| Size C                | mm    | 1440      |
|                       |       |           |

<sup>\*</sup> The minimum hydraulic flow rate value must be alongside the required operating pressure

#### **OPTIONAL ACCESSORIES**

| Dust suppression kit | Hour me