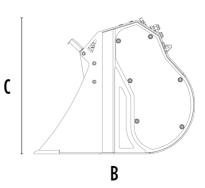

### **SPECIFICATIONS**

|     | Recommended excavator              | lb      | 5,510 - 11,020   |
|-----|------------------------------------|---------|------------------|
| سجا | Recommended backhoe loader/loader* | lb      | 8,820 - 13,230** |
|     | Weight                             | lb      | 375              |
|     | Load capacity                      | су      | 0.10             |
|     | Pressure                           | PSI     | 2,901 - 3,191    |
|     | Oil flow rate***                   | gal/min | 7 - 9            |
|     | Size A                             | in      | 30               |
|     | Size B                             | in      | 28               |

<sup>\*</sup> Shafts in closed position.