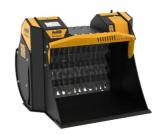

# **MB-HDS307**

23

Α

### **SPECIFICATIONS**

|     | Recommended excavator              | lb      | 5,510 - 11,020   |
|-----|------------------------------------|---------|------------------|
| سجا | Recommended backhoe loader/loader* | lb      | 8,820 - 13,230** |
|     | Weight                             | lb      | 375              |
|     | Load capacity                      | су      | 0.10             |
|     | Pressure                           | PSI     | 2,901 - 3,191    |
|     | Oil flow rate***                   | gal/min | 7 - 9            |
|     | Size A                             | in      | 30               |
|     | Size B                             | in      | 28               |