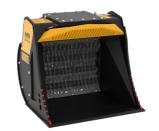

# **MB-HDS412**

# **SPECIFICATIONS**

| Recommended excavator | ton   | 10 - 14   |
|-----------------------|-------|-----------|
| Weight                | ton   | 1,2       |
| Load capacity         | m³    | 0.55      |
| Pressure              | bar   | 230 - 280 |
| Oil flow rate*        | I/min | 90 - 150  |
| Size A                | mm    | 1250      |
| Size B                | mm    | 1220      |
| Size C                | mm    | 1110      |
|                       |       |           |