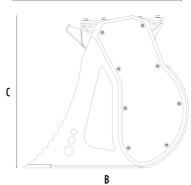

# **SPECIFICATIONS**

| Recommended excavator | ton   | 10 - 14   |
|-----------------------|-------|-----------|
| Weight                | ton   | 1,2       |
| Load capacity         | m³    | 0.55      |
| Pressure              | bar   | 230 - 280 |
| Oil flow rate*        | I/min | 90 - 150  |
| Size A                | mm    | 1250      |
| Size B                | mm    | 1220      |
| Size C                | mm    | 1110      |
|                       |       |           |