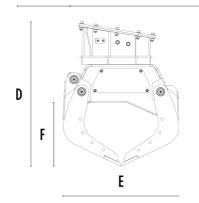

## **SPECIFICATIONS**

-1

| Recommended excavator                     | lb      | 5,290 - 8,820 |
|-------------------------------------------|---------|---------------|
| Weight                                    | lb      | 441           |
| Capacity (claws closed)                   | СУ      | 0.1           |
| Rotation                                  | Degree  | 360°          |
| Oil pressure (rotation)                   | PSI     | 1,885 - 2,466 |
| Oil flow rate (rotation)                  | gal/min | 2 - 3         |
| Maximum oil pressure (opening – closing)  | PSI     | 2,611 - 3,191 |
| Maximum oil flow rate (opening – closing) | gal/min | 5 - 7         |
| Size A                                    | in      | 41            |
| Size B                                    | in      | 31            |
| Size C                                    | in      | 13            |
| Size D                                    | in      | 32            |
| Size E                                    | in      | 27            |
| Size F                                    | in      | 15            |
| Size G                                    | in      | 16            |