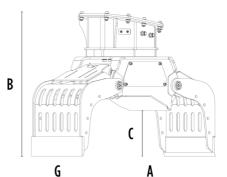

## **SPECIFICATIONS**

-1

| Recommended excavator                     | lb      | 5,290 - 8,820 |
|-------------------------------------------|---------|---------------|
| Weight                                    | lb      | 441           |
| Capacity (claws closed)                   | СУ      | 0.1           |
| Rotation                                  | Degree  | 360°          |
| Oil pressure (rotation)                   | PSI     | 1,885 - 2,466 |
| Oil flow rate (rotation)                  | gal/min | 2 - 3         |
| Maximum oil pressure (opening – closing)  | PSI     | 2,611 - 3,191 |
| Maximum oil flow rate (opening – closing) | gal/min | 5 - 7         |
| Size A                                    | in      | 41            |
| Size B                                    | in      | 31            |
| Size C                                    | in      | 13            |
| Size D                                    | in      | 32            |
| Size E                                    | in      | 27            |
| Size F                                    | in      | 15            |
| Size G                                    | in      | 16            |