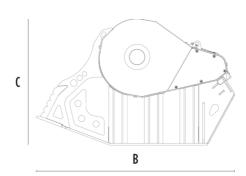

## **SPECIFICATIONS**

| Recommended excavator | lb      | 46,300 - 70,550 |
|-----------------------|---------|-----------------|
| Weight                | lb      | 7,716           |
| Load capacity         | СУ      | 1.18            |
| Pressure              | PSI     | 3,191 - 4,061   |
| Back pressure         | PSI     | < 145           |
| Oil flow rate*        | gal/min | 48 - 58         |
| Mouth width           | in      | 36              |
| Mouth height          | in      | 21              |
| Size A                | in      | 53              |
| Size B                | in      | 86              |
| Size C                | in      | 55              |
|                       |         |                 |