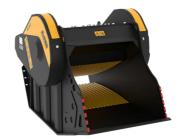

# CRUSHER BUCKET

# **BF90.3 S4**

## **SPECIFICATIONS**

| Recommended excavator | lb      | 46,300 - 70,550 |
|-----------------------|---------|-----------------|
| Weight                | lb      | 7,716           |
| Load capacity         | СУ      | 1.18            |
| Pressure              | PSI     | 3,191 - 4,061   |
| Back pressure         | PSI     | < 145           |
| Oil flow rate*        | gal/min | 48 - 58         |
| Mouth width           | in      | 36              |
| Mouth height          | in      | 21              |
| Size A                | in      | 53              |
| Size B                | in      | 86              |
| Size C                | in      | 55              |
|                       |         |                 |