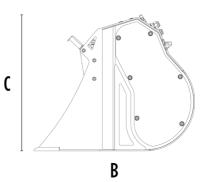

# **SPECIFICATIONS**

| Recommended excavator              | lb      | 5,510 - 11,020   |
|------------------------------------|---------|------------------|
| Recommended backhoe loader/loader* | lb      | 8,820 - 13,230** |
| Weight                             | lb      | 375              |
| Load capacity                      | СУ      | 0.1              |
| Pressure                           | PSI     | 2,901 - 3,191    |
| Oil flow rate***                   | gal/min | 7 - 9            |
| Size A                             | in      | 30               |
| Size B                             | in      | 28               |

<sup>\*</sup> Shafts in closed position.