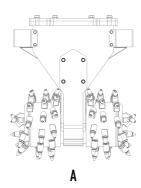

## **SPECIFICATIONS**

| Recommended excavator          | lb      | 22,050 - 48,500 |
|--------------------------------|---------|-----------------|
| Weight                         | lb      | 2,205           |
| Cutting width                  | in      | 40              |
| Pick force                     | ft lb   | 25,003          |
| Speed/Min. (minimum - maximum) | rpm     | 60 - 80         |
| Output torque                  | Nm      | 10,000          |
| Pressure                       | PSI     | 4,351 - 5,076   |
| Back pressure                  | PSI     | < 58            |
| Oil flow rate*                 | gal/min | 53 - 79         |
| Drum diameter                  | in      | 24              |
| Size A                         | in      | 40              |
| Size B                         | in      | 24              |
| Size C                         | in      | 44              |
|                                |         |                 |