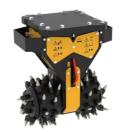

## **DRUM CUTTER MB-R800**

## **SPECIFICATIONS**

| Recommended excavator          | lb      | 22,050 - 48,500 |
|--------------------------------|---------|-----------------|
| Weight                         | lb      | 2,205           |
| Cutting width                  | in      | 40              |
| Pick force                     | ft lb   | 25,003          |
| Speed/Min. (minimum - maximum) | rpm     | 60 - 80         |
| Output torque                  | Nm      | 10,000          |
| Pressure                       | PSI     | 4,351 - 5,076   |
| Back pressure                  | PSI     | < 58            |
| Oil flow rate*                 | gal/min | 53 - 79         |
| Drum diameter                  | in      | 24              |
| Size A                         | in      | 40              |
| Size B                         | in      | 24              |
| Size C                         | in      | 44              |
|                                |         |                 |