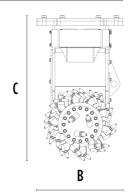

## **SPECIFICATIONS**

| Recommended excavator          | lb      | 22,050 - 48,500 |
|--------------------------------|---------|-----------------|
| Weight                         | lb      | 2,205           |
| Cutting width                  | in      | 40              |
| Pick force                     | ft lb   | 25,003          |
| Speed/Min. (minimum - maximum) | rpm     | 60 - 80         |
| Output torque                  | Nm      | 10,000          |
| Pressure                       | PSI     | 4,351 - 5,076   |
| Back pressure                  | PSI     | < 58            |
| Oil flow rate*                 | gal/min | 53 - 79         |
| Drum diameter                  | in      | 24              |
| Size A                         | in      | 40              |
| Size B                         | in      | 24              |
| Size C                         | in      | 44              |
|                                |         |                 |