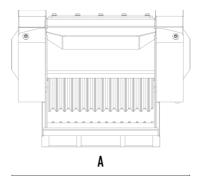

### **SPECIFICATIONS**

| Recommended excavator      | lb      | 14,330 - 22,050  |
|----------------------------|---------|------------------|
| Recommended backhoe loader | lb      | 17,640 - 19,840* |
| Weight                     | lb -    | 1,653            |
| Load capacity              | СУ      | 0.20             |
| Pressure                   | PSI     | 2,901 - 3,626    |
| Back pressure              | PSI     | < 145            |
| Oil flow rate**            | gal/min | 24 - 32          |
| Mouth width                | in      | 23               |
| Mouth height               | in      | 11               |
| Size A                     | in      | 39               |
| Size B                     | in      | 49               |
| Size C                     | in      | 30               |
|                            |         |                  |