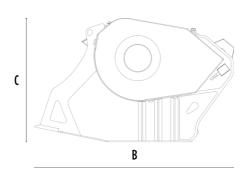

### **SPECIFICATIONS**

| Recommended excavator      | lb      | 14,330 - 22,050  |
|----------------------------|---------|------------------|
| Recommended backhoe loader | lb      | 17,640 - 19,840* |
| Weight                     | lb -    | 1,653            |
| Load capacity              | СУ      | 0.20             |
| Pressure                   | PSI     | 2,901 - 3,626    |
| Back pressure              | PSI     | < 145            |
| Oil flow rate**            | gal/min | 24 - 32          |
| Mouth width                | in      | 23               |
| Mouth height               | in      | 11               |
| Size A                     | in      | 39               |
| Size B                     | in      | 49               |
| Size C                     | in      | 30               |
|                            |         |                  |