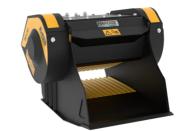

## **CRUSHER BUCKET**

# **MB-C50 S4**

### **SPECIFICATIONS**

| Recommended excavator      | lb      | 14,330 - 22,050  |
|----------------------------|---------|------------------|
| Recommended backhoe loader | lb      | 17,640 - 19,840* |
| Weight                     | lb -    | 1,653            |
| Load capacity              | СУ      | 0.20             |
| Pressure                   | PSI     | 2,901 - 3,626    |
| Back pressure              | PSI     | < 145            |
| Oil flow rate**            | gal/min | 24 - 32          |
| Mouth width                | in      | 23               |
| Mouth height               | in      | 11               |
| Size A                     | in      | 39               |
| Size B                     | in      | 49               |
| Size C                     | in      | 30               |
|                            |         |                  |