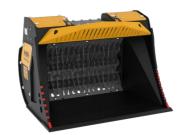

# **SHAFTS SCREENERS**

# **MB-HDS312**









### **SPECIFICATIONS**

|--|

| Recommended excavator | lb      | 15,430 - 24,250 |
|-----------------------|---------|-----------------|
| Weight                | lb      | 1,587           |
| Load capacity         | СУ      | 0.46            |
| Pressure              | PSI     | 2,901 - 3,626   |
| Oil flow rate*        | gal/min | 20 - 26         |
| Size A                | in      | 49              |
| Size B                | in      | 39              |
| Size C                | in      | 35              |
|                       |         |                 |

<sup>\*</sup> The minimum hydraulic flow rate value must be alongside the required operating pressure

### **SHAFT KIT**

|   | KIT                                                     | ADJUSTMENT*                 | APPLICA