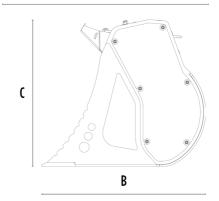

### **SPECIFICATIONS**

|--|

| Recommended excavator | lb      | 15,430 - 24,250 |
|-----------------------|---------|-----------------|
| Weight                | lb      | 1,587           |
| Load capacity         | СУ      | 0.46            |
| Pressure              | PSI     | 2,901 - 3,626   |
| Oil flow rate*        | gal/min | 20 - 26         |
| Size A                | in      | 49              |
| Size B                | in      | 39              |
| Size C                | in      | 35              |
|                       |         |                 |