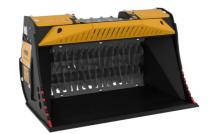

### **SHAFTS SCREENER**

# **MB-HDS212**

#### **SHAFT KIT**

|   | KIT                                                     | ADJUSTMENT*            | APPLICATION                                                                                     |
|---|---------------------------------------------------------|------------------------|-------------------------------------------------------------------------------------------------|
|   | RQ8 Sifting kit<br>RQ20 Sifting kit<br>RQ50 Sifting kit | 8 mm<br>20 mm<br>50 mm | Sifting damp/dry soil<br>Soil Aeration                                                          |
|   | RM Mixer kit                                            |                        | Soil Aeration<br>Compost Aeration<br>Charcoal reduction<br>Glass reduction<br>Drywall reduction |
| C | RE8 Fine sifting kit<br>RE16 Fine sifting kit           | 8.5 mm<br>16 mm        | Sifting damp/dry soil                                                                           |
|   | RC Compost kit                                          | 36.5 mm                | Shredding foliage and small branches<br>Composting                                              |