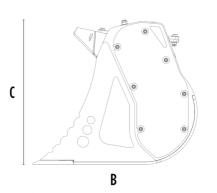

#### **SPECIFICATIONS**

| ton   | 5 - 10                               |
|-------|--------------------------------------|
| ton   | 8 - 9**                              |
| ton   | 3 - 4                                |
| ton   | 0,48                                 |
| m³    | 0.15                                 |
| bar   | 200 - 250                            |
| I/min | 75 - 100                             |
| mm    | 1220                                 |
| mm    | 815                                  |
| mm    | 710                                  |
|       | ton  ton  ton  m³ bar  l/min  mm  mm |