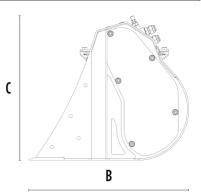

#### **SPECIFICATIONS**

|                                    |         | 2,000 0,110     |
|------------------------------------|---------|-----------------|
| Recommended backhoe loader/loader* | lb      | 6,610 - 8,820** |
| Weight                             | lb      | 216             |
| Load capacity                      | СУ      | 0.07            |
| Pressure                           | PSI     | 2,901 - 3,191   |
| Oil flow rate***                   | gal/min | 7 - 9           |
| Size A                             | in      | 29              |
| Size B                             | in      | 21              |
| Size C                             | in      | 19              |
|                                    |         |                 |