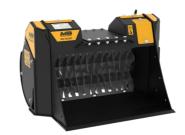

# **MB-HDS207**

2,860 - 6,170

#### **SHAFT KIT**

KIT

| RQ8 Sifting kit<br>RQ15 Sifting kit | 0.30 in<br>0.6 in | Sifting damp/dry soil<br>Soil Aeration |
|-------------------------------------|-------------------|----------------------------------------|
|                                     |                   | Soil Aeration                          |
|                                     |                   | Compost Aeration                       |
| RM Mixer kit                        |                   | Charcoal reduction                     |
|                                     |                   | Glass reduction                        |
|                                     |                   | Drywall reduction                      |

### **OPTIONAL ACCESSORIES**

| RQ8 Sifting kit | RQ15 Sifting kit           |
|-----------------|----------------------------|
| RM Mixer kit    | Load capacity increase kit |
| Shaft holder    | 24 Month warranty          |