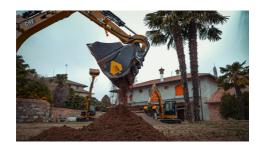

## **APPLICATION AREAS**

Urban construction

Enclosed spaces

Foundries

Maintaining landscape and agricultural areas

<sup>\*\*</sup> Applicable only on the rear arm of the backhoe.

<sup>\*\*\*</sup> The minimum hydraulic flow rate value must be alongside the required operating pressure