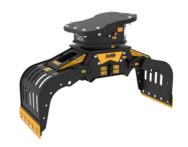

### **SORTING GRAPPLE**

## **MB-G600 S4**





# В G A





#### **SPECIFICATIONS**



| Recommended excavator                     | lb      | 15,430 - 26,460 |
|-------------------------------------------|---------|-----------------|
| Weight                                    | lb      | 1,389           |
| Capacity (claws closed)                   | СУ      | 0.31            |
| Rotation                                  | Degree  | 360°            |
| Oil pressure (rotation)                   | PSI     | 2,321 - 2,901   |
| Oil flow rate (rotation)                  | gal/min | 7 - 9           |
| Maximum oil pressure (opening - closing)  | PSI     | 3,626 - 4,351   |
| Maximum oil flow rate (opening - closing) | gal/min | 13 - 16         |
| Size A                                    | in      | 67              |
| Size B