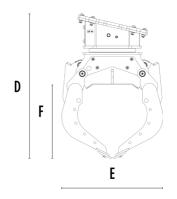

#### **SPECIFICATIONS**

| Recommended excavator                     | lb      | 15,430 - 26,460 |
|-------------------------------------------|---------|-----------------|
| Weight                                    | lb      | 1,389           |
| Capacity (claws closed)                   | СУ      | 0.31            |
| Rotation                                  | Degree  | 360°            |
| Oil pressure (rotation)                   | PSI     | 2,321 - 2,901   |
| Oil flow rate (rotation)                  | gal/min | 7 - 9           |
| Maximum oil pressure (opening - closing)  | PSI     | 3,626 - 4,351   |
| Maximum oil flow rate (opening - closing) | gal/min | 13 - 16         |
| Size A                                    | in      | 67              |
| Size B                                    | in      | 45              |
| Size C                                    | in      | 19              |
| Size D                                    | in      | 51              |
| Size E                                    | in      | 38              |
| Size F                                    | in      | 25              |
| Size G                                    | in      | 26              |