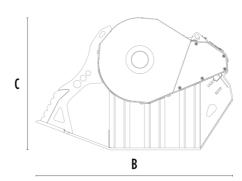

### **SPECIFICATIONS**

| Recommended excavator | lb      | 40,790 - 63,930 |
|-----------------------|---------|-----------------|
|                       | lb      | 6,614           |
| Load capacity         | СУ      | 0.92            |
| Pressure              | PSI     | 3,191 - 4,061   |
| Back pressure         | PSI     | < 145           |
| Oil flow rate*        | gal/min | 40 - 58         |
| Mouth width           | in      | 35              |
| Mouth height          | in      | 20              |
| Size A                | in      | 52              |
| Size B                | in      | 76              |
| Size C                | in      | 52              |
|                       |         |                 |