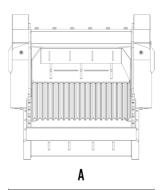

### **SPECIFICATIONS**

| Recommended excavator | lb      | 40,790 - 63,930 |
|-----------------------|---------|-----------------|
|                       | lb      | 6,614           |
| Load capacity         | СУ      | 0.92            |
| Pressure              | PSI     | 3,191 - 4,061   |
| Back pressure         | PSI     | < 145           |
| Oil flow rate*        | gal/min | 40 - 58         |
| Mouth width           | in      | 35              |
| Mouth height          | in      | 20              |
| Size A                | in      | 52              |
| Size B                | in      | 76              |
| Size C                | in      | 52              |
|                       |         |                 |