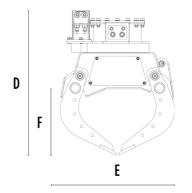

# **SPECIFICATIONS**

| Recommended excavator                     | lb      | 2,860 - 5,730 |
|-------------------------------------------|---------|---------------|
| Weight                                    |         | 187           |
| Capacity (claws closed)                   | СУ      | 0.04          |
| Rotation                                  | Degree  | 360°          |
| Oil pressure (rotation)                   | PSI     | 1,885 - 2,466 |
| Oil flow rate (rotation)                  | gal/min | 1 - 3         |
| Maximum oil pressure (opening - closing)  | PSI     | 2,611 - 3,191 |
| Maximum oil flow rate (opening - closing) | gal/min | 4 - 5         |
| Size A                                    | in      | 31            |
| Size B                                    | in      | 22            |
| Size C                                    | in      | 9             |
| Size D                                    | in      | 35            |
| Size E                                    | in      | 19            |
| Size F                                    | in      | 11            |
| Size G                                    | in      | 14            |