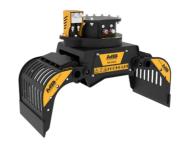

# **SORTING GRAPPLE**

# **MB-G350 S4**











# **SPECIFICATIONS**



| Recommended excavator                     | lb      | 2,860 - 5,730 |
|-------------------------------------------|---------|---------------|
| Weight                                    |         | 187           |
| Capacity (claws closed)                   | СУ      | 0.04          |
| Rotation                                  | Degree  | 360°          |
| Oil pressure (rotation)                   | PSI     | 1,885 - 2,466 |
| Oil flow rate (rotation)                  | gal/min | 1 - 3         |
| Maximum oil pressure (opening - closing)  | PSI     | 2,611 - 3,191 |
| Maximum oil flow rate (opening - closing) | gal/min | 4 - 5         |
| Size A                                    | in      | 31            |
| Size B                                    | in