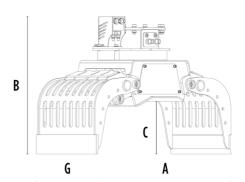

# **SPECIFICATIONS**

| Recommended excavator                     | lb      | 2,860 - 5,730 |
|-------------------------------------------|---------|---------------|
| Weight                                    |         | 187           |
| Capacity (claws closed)                   | СУ      | 0.04          |
| Rotation                                  | Degree  | 360°          |
| Oil pressure (rotation)                   | PSI     | 1,885 - 2,466 |
| Oil flow rate (rotation)                  | gal/min | 1 - 3         |
| Maximum oil pressure (opening - closing)  | PSI     | 2,611 - 3,191 |
| Maximum oil flow rate (opening - closing) | gal/min | 4 - 5         |
| Size A                                    | in      | 31            |
| Size B                                    | in      | 22            |
| Size C                                    | in      | 9             |
| Size D                                    | in      | 35            |
| Size E                                    | in      | 19            |
| Size F                                    | in      | 11            |
| Size G                                    | in      | 14            |