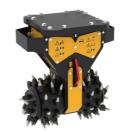

## **DRUM CUTTER MB-R800**

## **SPECIFICATIONS**

| Recommended excavator          | ton   | 10 - 22   |
|--------------------------------|-------|-----------|
| Weight                         | ton   | 1         |
| Pressure                       | bar   | 300 - 350 |
| Back pressure                  | bar   | < 4       |
| Oil flow rate*                 | I/min | 200 - 300 |
| Cutting width                  | mm    | 1015      |
| Pick force                     | N     | 33900     |
| Speed/Min. (minimum - maximum) | rpm   | 60 - 80   |
| Output torque                  | Nm    | 10000     |
| Drum diameter                  | mm    | 600       |
| Size A                         | mm    | 1015      |
| Size B                         | mm    | 600       |
| Size C                         | mm    | 1120      |
|                                |       |           |