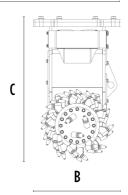

## **SPECIFICATIONS**

| Recommended excavator          | ton   | 10 - 22   |
|--------------------------------|-------|-----------|
| Weight                         | ton   | 1         |
| Pressure                       | bar   | 300 - 350 |
| Back pressure                  | bar   | < 4       |
| Oil flow rate*                 | I/min | 200 - 300 |
| Cutting width                  | mm    | 1015      |
| Pick force                     | N     | 33900     |
| Speed/Min. (minimum - maximum) | rpm   | 60 - 80   |
| Output torque                  | Nm    | 10000     |
| Drum diameter                  | mm    | 600       |
| Size A                         | mm    | 1015      |
| Size B                         | mm    | 600       |
| Size C                         | mm    | 1120      |
|                                |       |           |