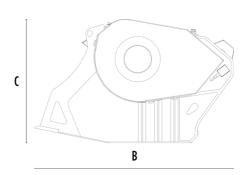

### **SPECIFICATIONS**

| Recommended excavator      | lb      | 14,330 - 22,050  |
|----------------------------|---------|------------------|
| Recommended backhoe loader | lb      | 17,640 - 19,840* |
| Weight                     | lb      | 1,653            |
| Load capacity              | СУ      | 0.2              |
| Pressure                   | PSI     | 2,901 - 3,626    |
| Back pressure              | PSI     | < 145            |
| Oil flow rate**            | gal/min | 24 - 32          |
| Mouth width                | in      | 23               |
| Mouth height               | in      | 11               |
| Size A                     | in      | 39               |
| Size B                     | in      | 49               |
| Size C                     | in      | 30               |
|                            |         |                  |