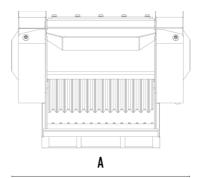

### **SPECIFICATIONS**

| Recommended excavator      | lb      | 14,330 - 22,050  |
|----------------------------|---------|------------------|
| Recommended backhoe loader | lb      | 17,640 - 19,840* |
| Weight                     | lb      | 1,653            |
| Load capacity              | СУ      | 0.2              |
| Pressure                   | PSI     | 2,901 - 3,626    |
| Back pressure              | PSI     | < 145            |
| Oil flow rate**            | gal/min | 24 - 32          |
| Mouth width                | in      | 23               |
| Mouth height               | in      | 11               |
| Size A                     | in      | 39               |
| Size B                     | in      | 49               |
| Size C                     | in      | 30               |
|                            |         |                  |