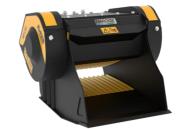

## **CRUSHER BUCKET**

# **MB-C50 S4**











### **SPECIFICATIONS**



| Recommended excavator      | lb      | 14,330 - 22,050  |
|----------------------------|---------|------------------|
| Recommended backhoe loader | lb      | 17,640 - 19,840* |
| Weight                     | lb      | 1,653            |
| Load capacity              | СУ      | 0.2              |
| Pressure                   | PSI     | 2,901 - 3,626    |
| Back pressure              | PSI     | < 145            |
| Oil flow rate**            | gal/min | 24 - 32          |
| Mouth width                | in      | 23               |
| Mouth height               | in      | 11               |
| Size A                     | in      | 39               |
| Size B                     | in      | 49               |
| Size C                     | in      | 30