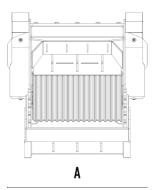

## **SPECIFICATIONS**

| Recommended excavator | lb      | 35,270 - 55,120 |
|-----------------------|---------|-----------------|
| Weight                |         | 5,071           |
| Load capacity         | СУ      | 0.85            |
| Pressure              | PSI     | 3,191 - 4,061   |
| Back pressure         | PSI     | < 145           |
| Oil flow rate*        | gal/min | 40 - 58         |
| Mouth width           | in      | 29              |
| Mouth height          | in      | 20              |
| Size A                | in      | 45              |
| Size B                | in      | 79              |
| Size C                | in      | 47              |
|                       |         |                 |