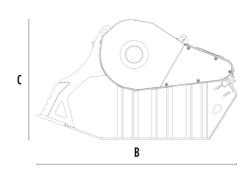

## **SPECIFICATIONS**

| Recommended excavator | lb      | 35,270 - 55,120 |
|-----------------------|---------|-----------------|
| Weight                |         | 5,071           |
| Load capacity         | СУ      | 0.85            |
| Pressure              | PSI     | 3,191 - 4,061   |
| Back pressure         | PSI     | < 145           |
| Oil flow rate*        | gal/min | 40 - 58         |
| Mouth width           | in      | 29              |
| Mouth height          | in      | 20              |
| Size A                | in      | 45              |
| Size B                | in      | 79              |
| Size C                | in      | 47              |
|                       |         |                 |