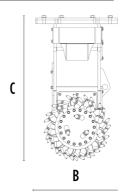

## **SPECIFICATIONS**

| Recommended excavator          | ton   | 19 - 35   |
|--------------------------------|-------|-----------|
| Weight                         | ton   | 1,4       |
| Pressure                       | bar   | 300 - 350 |
| Back pressure                  | bar   | < 4       |
| Oil flow rate*                 | I/min | 250 - 350 |
| Cutting width                  | mm    | 1130      |
| Pick force                     |       | 40000     |
| Speed/Min. (minimum - maximum) | rpm   | 60 - 80   |
| Output torque                  | Nm Nm | 13200     |
| Drum diameter                  | mm    | 680       |
| Size A                         | mm    | 1130      |
| Size B                         | mm    | 680       |
| Size C                         | mm    | 1375      |
|                                |       |           |