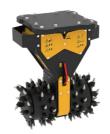

## **DRUM CUTTER MB-R900**

## **SPECIFICATIONS**

| Recommended excavator          | ton   | 19 - 35   |
|--------------------------------|-------|-----------|
| Weight                         | ton   | 1,4       |
| Pressure                       | bar   | 300 - 350 |
| Back pressure                  | bar   | < 4       |
| Oil flow rate*                 | I/min | 250 - 350 |
| Cutting width                  | mm    | 1130      |
| Pick force                     |       | 40000     |
| Speed/Min. (minimum - maximum) | rpm   | 60 - 80   |
| Output torque                  | Nm Nm | 13200     |
| Drum diameter                  | mm    | 680       |
| Size A                         | mm    | 1130      |
| Size B                         | mm    | 680       |
| Size C                         | mm    | 1375      |
|                                |       |           |