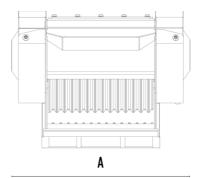

### **SPECIFICATIONS**

| Recommended excavator      | lb      | 14,330 - 22,050  |
|----------------------------|---------|------------------|
| Recommended backhoe loader | lb      | 17,640 - 19,840* |
| Weight                     | lb      | 1,653            |
| Load capacity              | СУ      | 0.20             |
| Pressure                   | PSI     | 2,901 - 3,626    |
| Back pressure              | PSI     | < 145            |
| Oil flow rate**            | gal/min | 24 - 32          |
| Mouth width                | in      | 23               |
| Mouth height               | in      | 11               |
| Size A                     | in      | 39               |
| Size B                     | in      | 49               |
| Size C                     | in      | 30               |
|                            |         |                  |