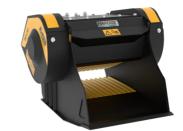

## **CRUSHER BUCKET**

# **MB-C50 S4**

### **SPECIFICATIONS**

| Recommended excavator      | lb      | 14,330 - 22,050  |
|----------------------------|---------|------------------|
| Recommended backhoe loader | lb      | 17,640 - 19,840* |
| Weight                     | lb      | 1,653            |
| Load capacity              | СУ      | 0.20             |
| Pressure                   | PSI     | 2,901 - 3,626    |
| Back pressure              | PSI     | < 145            |
| Oil flow rate**            | gal/min | 24 - 32          |
| Mouth width                | in      | 23               |
| Mouth height               | in      | 11               |
| Size A                     | in      | 39               |
| Size B                     | in      | 49               |
| Size C                     | in      | 30               |
|                            |         |                  |