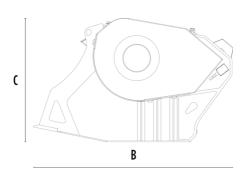

### **SPECIFICATIONS**

| Recommended excavator      | lb      | 14,330 - 22,050  |
|----------------------------|---------|------------------|
| Recommended backhoe loader | lb      | 17,640 - 19,840* |
| Weight                     | lb      | 1,653            |
| Load capacity              | СУ      | 0.20             |
| Pressure                   | PSI     | 2,901 - 3,626    |
| Back pressure              | PSI     | < 145            |
| Oil flow rate**            | gal/min | 24 - 32          |
| Mouth width                | in      | 23               |
| Mouth height               | in      | 11               |
| Size A                     | in      | 39               |
| Size B                     | in      | 49               |
| Size C                     | in      | 30               |
|                            |         |                  |