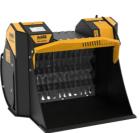

## SHAFTS SCREENERS **MB-HDS307**

## **SPECIFICATIONS**

┛

1

| $\Omega$ | Recommended excavator              | lb      | 5,510 - 11,020   |
|----------|------------------------------------|---------|------------------|
|          | Recommended backhoe loader/loader* | lb      | 8,820 - 13,230** |
|          | Weight                             | lb      | 375              |
|          | Load capacity                      | су      | 0.1              |
|          | Pressure                           | PSI     | 2,901 - 3,191    |
|          | Oil flow rate***                   | gal/min | 7 - 9            |
|          | Size A                             | in      | 30               |
|          | Size B                             | in      | 28               |
|          | Size C                             | in      | 23               |