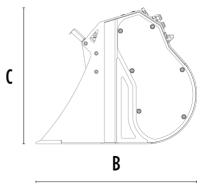

## **SPECIFICATIONS**

┛

1

| $\Omega$ | Recommended excavator              | lb      | 5,510 - 11,020   |
|----------|------------------------------------|---------|------------------|
|          | Recommended backhoe loader/loader* | lb      | 8,820 - 13,230** |
|          | Weight                             | lb      | 375              |
|          | Load capacity                      | су      | 0.1              |
|          | Pressure                           | PSI     | 2,901 - 3,191    |
|          | Oil flow rate***                   | gal/min | 7 - 9            |
|          | Size A                             | in      | 30               |
|          | Size B                             | in      | 28               |
|          | Size C                             | in      | 23               |