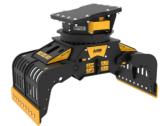

## **SORTING GRAPPLE**

# **MB-G1000 S4**













### **SPECIFICATIONS**



| Recommended excavator                     | ton    | 18 - 25   |
|-------------------------------------------|--------|-----------|
| Weight                                    | ton    | 1,62      |
| Capacity (claws closed)                   |        | 0,44      |
| Rotation                                  | Degree | 360°      |
| Oil pressure (rotation)                   | bar    | 200 - 250 |
| Oil flow rate (rotation)                  | I/min  | 60 - 80   |
| Maximum oil pressure (opening - closing)  | bar    | 300 - 350 |
| Maximum oil flow rate (opening - closing) | I/min  | 70 - 90   |
| Size A                                    | mm     | 1860      |
| Size B                                    | mm     | 1375      |
| Size C