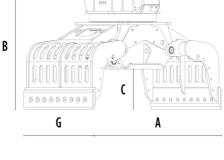

### **SPECIFICATIONS**

| Recommended excavator                     | ton    | 18 - 25   |
|-------------------------------------------|--------|-----------|
| Weight                                    | ton    | 1,62      |
| Capacity (claws closed)                   |        | 0,44      |
| Rotation                                  | Degree | 360°      |
| Oil pressure (rotation)                   | bar    | 200 - 250 |
| Oil flow rate (rotation)                  | I/min  | 60 - 80   |
| Maximum oil pressure (opening - closing)  | bar    | 300 - 350 |
| Maximum oil flow rate (opening - closing) | I/min  | 70 - 90   |
| Size A                                    | mm     | 1860      |
| Size B                                    | mm     | 1375      |
| Size C                                    | mm     | 510       |
| Size D                                    | mm     | 1500      |
| Size E                                    | mm     | 1200      |
| Size F                                    | mm     | 640       |
| Size G                                    | mm     | 1015      |
|                                           |        |           |