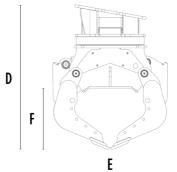

### **SPECIFICATIONS**

| Recommended excavator                     | ton    | 18 - 25   |
|-------------------------------------------|--------|-----------|
| Weight                                    | ton    | 1,62      |
| Capacity (claws closed)                   |        | 0,44      |
| Rotation                                  | Degree | 360°      |
| Oil pressure (rotation)                   | bar    | 200 - 250 |
| Oil flow rate (rotation)                  | I/min  | 60 - 80   |
| Maximum oil pressure (opening - closing)  | bar    | 300 - 350 |
| Maximum oil flow rate (opening - closing) | I/min  | 70 - 90   |
| Size A                                    | mm     | 1860      |
| Size B                                    | mm     | 1375      |
| Size C                                    | mm     | 510       |
| Size D                                    | mm     | 1500      |
| Size E                                    | mm     | 1200      |
| Size F                                    | mm     | 640       |
| Size G                                    | mm     | 1015      |
|                                           |        |           |