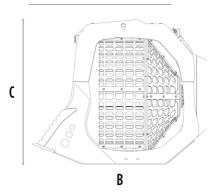

#### **SPECIFICATIONS**

| Recommended excavator | ID      | 44,100 - 77,160 |
|-----------------------|---------|-----------------|
| Weight                |         | 4,409           |
| Load capacity         | су      | 3.14            |
| Pressure              | PSI     | 2,901 - 3,626   |
| Back pressure         | PSI     | < 290           |
| Oil flow rate*        | gal/min | 32 - 37         |
| Basket diameter       | in      | 63              |
| Basket depth          | in      | 48              |
| Size A                | in      | 72              |
| Size B                | in      | 89              |
| Size C                | in      | 74              |
|                       |         |                 |