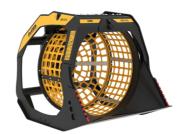

### **SCREENING BUCKET**

# **MB-S18 S4**













#### **SPECIFICATIONS**



| Recommended excavator | ID      | 44,100 - 77,160 |
|-----------------------|---------|-----------------|
| Weight                |         | 4,409           |
| Load capacity         | су      | 3.14            |
| Pressure              | PSI     | 2,901 - 3,626   |
| Back pressure         | PSI     | < 290           |
| Oil flow rate*        | gal/min | 32 - 37         |
| Basket diameter       | in      | 63              |
| Basket depth          | in      | 48              |
| Size A                | in      | 72              |
| Size B                | in      | 89              |
| Size C                | in      | 74              |
|                       |         |                 |

<sup>\*</sup> The minimum hydraulic flow rate value must be