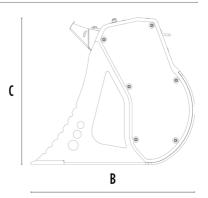

### **SPECIFICATIONS**

| Recommended excavator | lb      | 15,430 - 24,250 |
|-----------------------|---------|-----------------|
| Weight                | lb      | 1,587           |
| Load capacity         | СУ      | 0.46            |
| Pressure              | PSI     | 2,901 - 3,626   |
| Oil flow rate*        | gal/min | 20 - 26         |
| Size A                | in      | 49              |
| Size B                | in      | 39              |
| Size C                | in      | 35              |
|                       |         |                 |