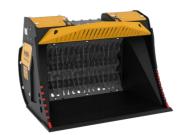

## **SHAFTS SCREENER**

# **MB-HDS312**









### **SPECIFICATIONS**

| Recommended excavator | lb      | 15,430 - 24,250 |
|-----------------------|---------|-----------------|
| Weight                | lb      | 1,587           |
| Load capacity         | СУ      | 0.46            |
| Pressure              | PSI     | 2,901 - 3,626   |
| Oil flow rate*        | gal/min | 20 - 26         |
| Size A                | in      | 49              |
| Size B                | in      | 39              |
| Size C                | in      | 35              |
|                       |         |                 |

APPLICATION

### **SHAFT KIT**

KIT

|   | RQ8 Sifting kit<br>RQ20 Sifting kit<br>RQ50 Sifting kit | 0.30 in<br>0.8 in<br>2.0 in | Sifting damp/dry soil<br>Soil Aeration                                              |
|---|-------