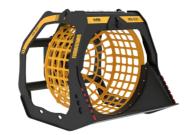

## **SCREENING BUCKET**

# **MB-S23**

#### **SPECIFICATIONS**

| Recommended excavator | lb      | 77,160 - 110,230 |
|-----------------------|---------|------------------|
| Weight                | lb      | 8,069            |
| Load capacity         | СУ      | 4.9              |
| Pressure              | PSI     | 4,641 - 5,076    |
| Back pressure         | PSI     | < 73             |
| Oil flow rate*        | gal/min | 42 - 48          |
| Basket diameter       | in      | 78               |
| Basket depth          | in      | 59               |
| Size A                | in      | 91               |
| Size B                | in      | 112              |
| Size C                | in      | 93               |
|                       |         |                  |