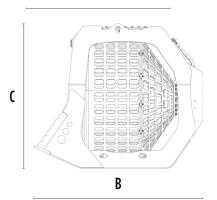

#### **SPECIFICATIONS**

| Recommended excavator | lb      | 77,160 - 110,230 |
|-----------------------|---------|------------------|
| Weight                | lb      | 8,069            |
| Load capacity         | СУ      | 4.9              |
| Pressure              | PSI     | 4,641 - 5,076    |
| Back pressure         | PSI     | < 73             |
| Oil flow rate*        | gal/min | 42 - 48          |
| Basket diameter       | in      | 78               |
| Basket depth          | in      | 59               |
| Size A                | in      | 91               |
| Size B                | in      | 112              |
| Size C                | in      | 93               |
|                       |         |                  |