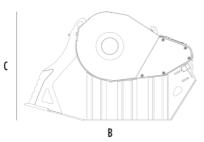

### **SPECIFICATIONS**

| Recommended excavator | ton   | 10 - 18   |
|-----------------------|-------|-----------|
| Weight                | ton   | 1,65      |
| Load capacity         | m³    | 0,55      |
| Pressure              | bar   | 220 - 280 |
| Back pressure         | bar   | < 10      |
| Oil flow rate*        | I/min | 120 - 150 |
| Mouth width           | mm    | 610       |
| Mouth height          | mm    | 500       |
| Size A                | mm    | 1000      |
| Size B                | mm    | 1745      |
| Size C                | mm    | 1100      |
|                       |       |           |