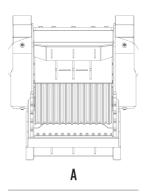

### **SPECIFICATIONS**

| Recommended excavator | ton   | 10 - 18   |
|-----------------------|-------|-----------|
| Weight                | ton   | 1,65      |
| Load capacity         | m³    | 0,55      |
| Pressure              | bar   | 220 - 280 |
| Back pressure         | bar   | < 10      |
| Oil flow rate*        | I/min | 120 - 150 |
| Mouth width           | mm    | 610       |
| Mouth height          | mm    | 500       |
| Size A                | mm    | 1000      |
| Size B                | mm    | 1745      |
| Size C                | mm    | 1100      |
|                       |       |           |